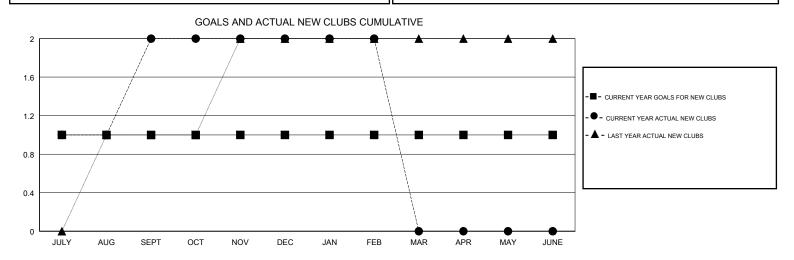

## LOCATION THAILAND

| GN  | 1 | <u>^</u> |
|-----|---|----------|
| Giv |   | CA.      |

| Clubs                 |               |           |               | Members               |                           |                         |                                                    |  |
|-----------------------|---------------|-----------|---------------|-----------------------|---------------------------|-------------------------|----------------------------------------------------|--|
| RESULTS FOR 2018-2019 |               |           |               | RESULTS FOR 2018-2019 |                           |                         |                                                    |  |
| QUARTER               | NEW CLUB GOAL | NEW CLUBS | DROPPED CLUBS | QUARTER               | MEMBER GROWTH NET<br>GOAL | MEMBER GROWTH<br>ACTUAL | DROPPED<br>MEMBERS ACTUAL<br>(including transfers) |  |
| JULY/AUG/SEPT         | 1             | 2         | 0             | JULY/AUG/SEPT         | 25                        | 78                      | 17                                                 |  |
| OCT/NOV/DEC           | 0             | 0         | 0             | OCT/NOV/DEC           | 35                        | 76                      | 31                                                 |  |
| JAN/FEB/MAR           | 0             | 0         | 0             | JAN/FEB/MAR           | 25                        | 10                      | 4                                                  |  |
| APR/MAY/JUNE          | 0             | 0         | 0             | APR/MAY/JUNE          | 26                        | 0                       | 0                                                  |  |