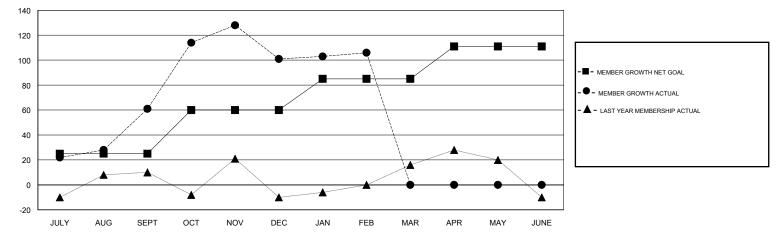

## LOCATION THAILAND

| GN  | 1 | <u>^</u> |
|-----|---|----------|
| Giv |   | CA.      |

| Clubs                 |               |           |               | Members               |                           |                         |                                                    |  |
|-----------------------|---------------|-----------|---------------|-----------------------|---------------------------|-------------------------|----------------------------------------------------|--|
| RESULTS FOR 2018-2019 |               |           |               | RESULTS FOR 2018-2019 |                           |                         |                                                    |  |
| QUARTER               | NEW CLUB GOAL | NEW CLUBS | DROPPED CLUBS | QUARTER               | MEMBER GROWTH NET<br>GOAL | MEMBER GROWTH<br>ACTUAL | DROPPED<br>MEMBERS ACTUAL<br>(including transfers) |  |
| JULY/AUG/SEPT         | 1             | 2         | 0             | JULY/AUG/SEPT         | 25                        | 78                      | 17                                                 |  |
| OCT/NOV/DEC           | 0             | 0         | 0             | OCT/NOV/DEC           | 35                        | 76                      | 31                                                 |  |
| JAN/FEB/MAR           | 0             | 0         | 0             | JAN/FEB/MAR           | 25                        | 10                      | 4                                                  |  |
| APR/MAY/JUNE          | 0             | 0         | 0             | APR/MAY/JUNE          | 26                        | 0                       | 0                                                  |  |